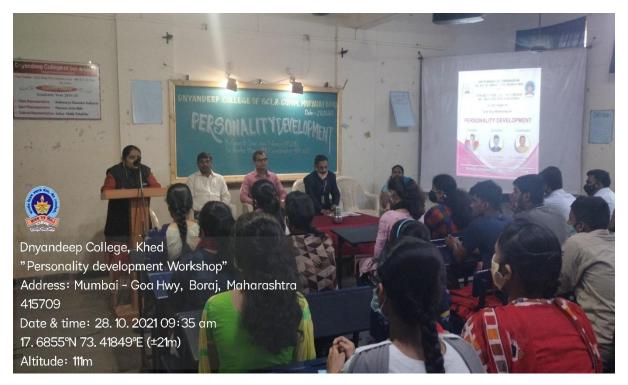

h Ghosalkad   | 3 C. S      | (Elosseller   |
| 20)                      | Adityo Bonjay Takale        | S. T. C.S   | Facale        |
| 21>                      | AMBRE SATYAM DIPAF          | Sites       | Ambore        |
| The second second second | Althouse Suchin Chilpins    | 5.7.1.7     | Achilonic     |
| 23)                      | Vivek Senjey Patil          | .S.YT.7.    |               |
| 22) -                    | Shorat Yasin Thoker         | SK-II       | Hareft        |
| 25) -                    | Progad Thukung Komple       | FYIT        | Pilear        |
|                          | Shrayas Sagar. Hawale       | FYIT        | Dawale        |
| × 1/                     | Ruhvik R. Bamkuskar,        | F.Y.IT      | 12 Pumpelling |



### Personality Development Workshops









#### **Disaster Management Workshop**



#### **Guitar Workshop**





# **NPTEL Information Workshop**



### **Classical Music Workshop**



#### **Self Defence Training for Women**



Dnyandeep Shikshan Prasarak Mandal, Khed Ratnageri's Dnyandeep College of Science and Commerce At.Post:Morvande-Boraj, Tal-Khed, Dist-Ratnagiri, 415709 Affiliated to University of Mumbai NAAC Accredited 'B' Grade Women Development Cell

#### **Women Self Defense Training**

Date: 06/03/2021 Time: 11.00 to 02.00 pm

Dnyandeep College of Science and Commerce department of Women Development Cell (WDC) has organized "Women self Defense Training" dated 06<sup>th</sup> March 2021. On this occasion we invited Miss. Prachi Shirke. (Member of ABVP, Ratnagiri) to deliver a lecture and training on "Women self