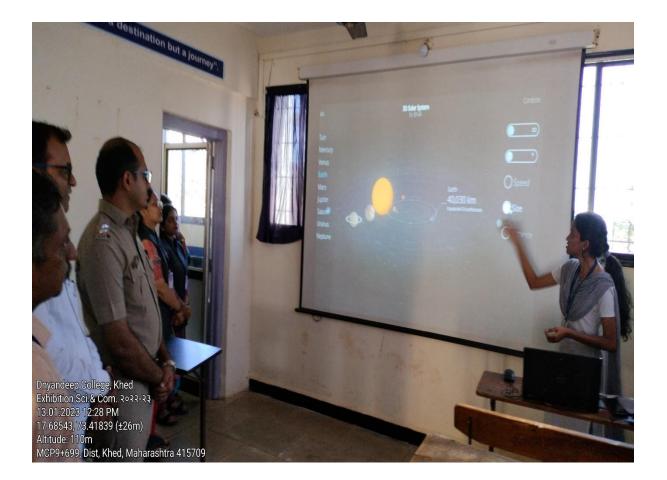

sed the students by informing them about various safety options. She continued by saying that how to handle attacks like situations. Some students of college also shared their opinion about safety. Finally president of program Hon. Dr. Umeshkumar Bagal addressed the students and shared importance safety related details to the student and specially women in this competitive world.

This way the whole program was a great success and proved productive to all of us. Students gave their positive feedbacks towards it. Miss. Priya Bavkar (Asst. Prof.) proposed vote of thanks and program was over with the permission of all dignitaries.

Coordinator WDC (Dnyandeep College of Sci. & Com.)

Dnyandaep College of Science & Commerce A/P. Morvande-Borai (Khed)

## 10. Science and Commerce Exhibitions





## 11. Professional and Competitive Examination Guidance

# Dnyandeep Shikshan Prasarak Mandal, Khed DNYANDEEP COLLEGE OF SCIENCE AND COMMERCE,



ADD VAL

MORVANDE-BORAJ, TAL. KHED, DIST. RATNAGIRI

Website: www.dnyandeepcollege.org

# One day Workshop

(Company Secretary)

organized by IQAC on

CS (Company Secretary)

Under the guidance of ICSI PUNE chapter DATE: SATURDAY, 12TH DECEMBER 2020 TIMING: 1.30 PM. TO 3.30 PM.

Contact: Nilesh Karve: 96532 03737, Sanjog Jadhav: 8668626208 Joining link: http://meet.google.com/axp-nfsn-jkd Email: dnyandeepcollege2009@gmail.com

### Dnyandeep Shikshan Prasarak Mandal's Dnyandeep College of Science & Commerce Moravande-Boraj Academic Year:- 2020-2021 IQAC Organized Seminar **Report**



Subject:- Seminar on Exams and Career in Professional Course