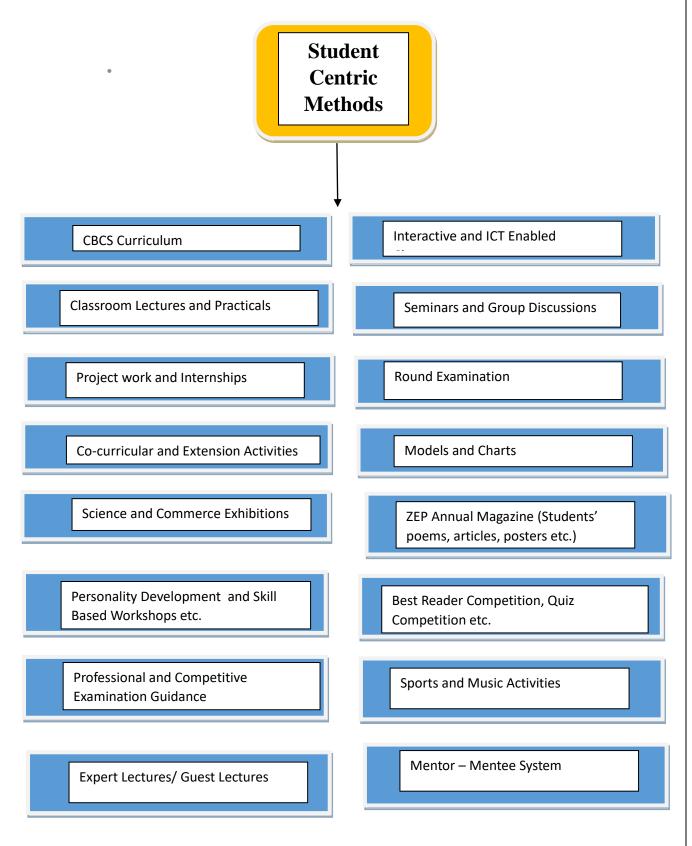

# **2.3 Teaching – Learning Process**

2.3.1. Student centric methods, such as experiential learning, participative learning and problem-solving methodologies are used for enhancing learning experiences using ICT tools

# 2.3.1. Student centric methods, such as experiential learning, participative learning and problem-solving methodologies are used for enhancing learning experiences using ICT tools.