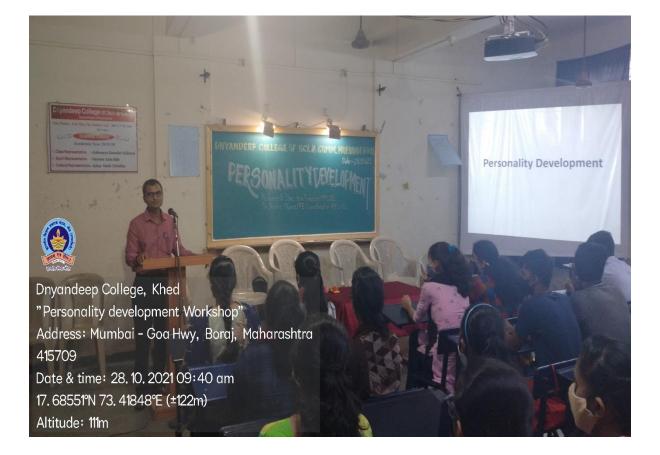

Ghosalkad   | 3 C. S      | (Elosseller   |
| 20)                      | Adityo Bonjay Takale        | S. T. C.S   | Facale        |
| 21>                      | AMBRE SATYAM DIPAF          | Sites       | Ambore        |
| The second second second | Althouse Suchin Chilpins    | 5.7.1.7     | Achilonic     |
| 23)                      | Vivek Senjey Patil          | .S.YT.7.    |               |
| 22) -                    | Shorat Yasin Thoker         | SK-II       | Hareft        |
| 25) -                    | Progad Thukung Komple       | FYIT        | Pilear        |
|                          | Shrayas Sagar. Hawale       | FYIT        | Dawale        |
| × 1/                     | Ruhvik R. Bamkuskar,        | F.Y.IT      | 12 Pumpelling |



### Personality Development Workshops









#### **Disaster Management Workshop**



#### **Guitar Workshop**





# **NPTEL Information Workshop**



### **Classical Music Workshop**



#### **Self Defence Training for Women**



Dnyandeep Shikshan Prasarak Mandal, Khed Ratnageri's Dnyandeep College of Science and Commerce At.Post:Morvande-Boraj, Tal-Khed, Dist-Ratnagiri, 415709 Affiliated to University of Mumbai NAAC Accredited 'B' Grade Women Development Cell

#### **Women Self Defense Training**

Date: 06/03/2021 Time: 11.00 to 02.00 pm

Dnyandeep College of Science and Commerce department of Women Development Cell (WDC) has organized "Women self Defense Training" dated 06<sup>th</sup> March 2021. On this occasion we invited Miss. Prachi Shirke. (Member of ABVP, Ratnagiri) to deliver a lecture and training on "Women self D