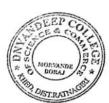

# Workshop organized by IQAC for encouraging teachers for using of ICT enabled teaching

Dnyandeep ShikshanPrasarakMandal's Dnyandeep College of Science & CommerceMoravande-Boraj Academic Year:- 2021-2022 IQAC Department Organized One day workshop on "MOOC"

## Report

Subject:- One day workshop on MOOC Date:-29/10/2020 Venue:- Dnyandeep College of Science and Commerce

Dnyandeep College of science and commerce and IQAC Department has organized "One day workshop on MOOC".

For this Workshop we invited Mrs. Sayali Ghadge, Assistant Professor, VBDBA College, Mandangad as a resource person.

Dr. Umeshkumar M. Bagal (I/c Principal, Dnyandeep College of Science and Commerce), And approximately 20 Teaching and Non-teaching staff were present for this Workshop. Hon. Miss. Dhanashri Ambre introduced the guests & welcome ceremony took place.

The resource person Mrs. Sayali Ghadge addressed the Teachers by informing them about how to handle Google classroom, different courses under SWAYAM and NPTEL, Introduction about Massive Open Online Courses, how to conduct examination on MOODLE and how to conduct online lectures using ICT tools.

After this informative session resource persons also clear doubts of participants. This way the whole program was a great success and proved productive to all of us. Teachers gave their positive feedbacks towards it. Mrs. Vaishali Rane proposed vote of thanks and seminar was over with the bag full of knowledge with the students.