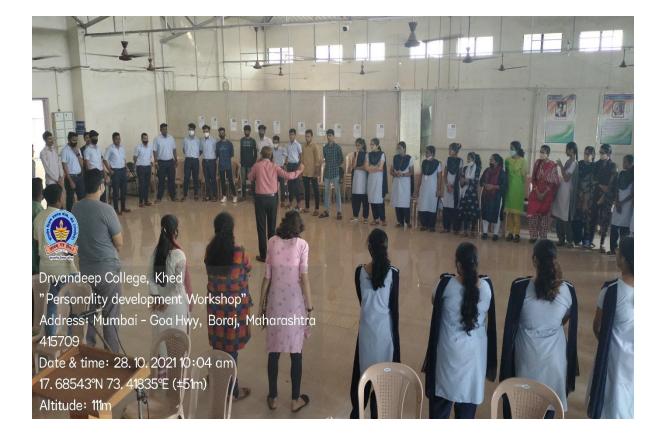

osalkad   | 3 C. S      | (Elosseller   |
| 20)                      | Adityo Bonjay Takale        | S. T. C.S   | Facale        |
| 21>                      | AMBRE SATYAM DIPAF          | Sites       | Ambore        |
| The second second second | Althouse Suchin Chilpins    | 5.7.1.7     | Achilonic     |
| 23)                      | Vivek Senjey Patil          | .S.YT.7.    |               |
| 22) -                    | Shorat Yasin Thoker         | SK-II       | Hareft        |
| 25) -                    | Progad Thukung Komple       | FYIT        | Pilear        |
|                          | Shrayas Sagar. Hawale       | FYIT        | Dawale        |
| × 1/                     | Ruhvik R. Bamkuskar,        | F.Y.IT      | 12 Pumpelling |



### Personality Development Workshops









#### **Disaster Management Workshop**



#### **Guitar Workshop**





# **NPTEL Information Workshop**



### **Classical Music Workshop**



#### **Self Defence Training for Women**



Dnyandeep Shikshan Prasarak Mandal, Khed Ratnageri's Dnyandeep College of Science and Commerce At.Post:Morvande-Boraj, Tal-Khed, Dist-Ratnagiri, 415709 Affiliated to University of Mumbai NAAC Accredited 'B' Grade Women Development Cell

#### **Women Self Defense Training**

Date: 06/03/2021 Time: 11.00 to 02.00 pm

Dnyandeep College of Science and Commerce department of Women Development Cell (WDC) has organized "Women self Defense Training" dated 06<sup>th</sup> March 2021. On this occasion we invited Miss. Prachi Shirke. (Member of ABVP, Ratnagiri) to deliver a lecture and training on "Women self Def