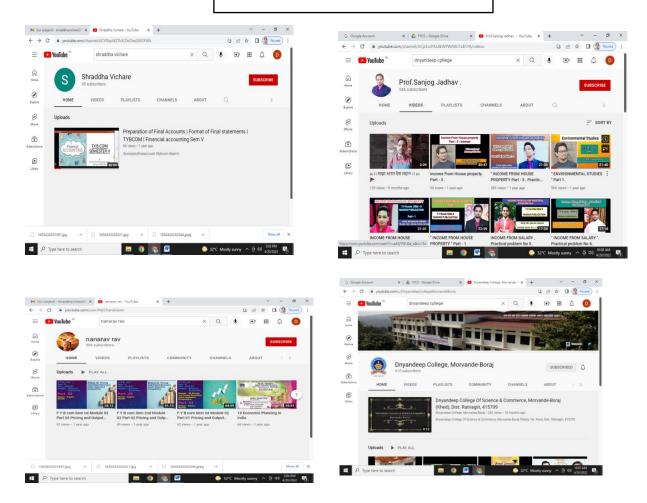

- 3. Use of ICT (Google Classroom, Google Forms, Social Media, Moodle etc.)
- Use of Social Media
- 1. WhatsApp

YouTube :-

• Screenshots of online teaching, Google classrooms and Google forms

| Google Account                           | t                                                                                                                                               | × People in F.Y.B.Com. (2020 - 21) ⊂ × +                                                                                                                                                                                                                                                                                                                                                                                                                                                                                                                                                                                                                                                                                                                                                                                                                                                                                                                                                                                                                                                                                                                                                                                                                                                                                                                                                                                                                                                                                                                                                                                                                                                                                                                                                                                                                                                                                                                                                                                                                                                                                 |                           | $\sim$                                          | - 0                                                                                         | $\times$ |
|------------------------------------------|-------------------------------------------------------------------------------------------------------------------------------------------------|--------------------------------------------------------------------------------------------------------------------------------------------------------------------------------------------------------------------------------------------------------------------------------------------------------------------------------------------------------------------------------------------------------------------------------------------------------------------------------------------------------------------------------------------------------------------------------------------------------------------------------------------------------------------------------------------------------------------------------------------------------------------------------------------------------------------------------------------------------------------------------------------------------------------------------------------------------------------------------------------------------------------------------------------------------------------------------------------------------------------------------------------------------------------------------------------------------------------------------------------------------------------------------------------------------------------------------------------------------------------------------------------------------------------------------------------------------------------------------------------------------------------------------------------------------------------------------------------------------------------------------------------------------------------------------------------------------------------------------------------------------------------------------------------------------------------------------------------------------------------------------------------------------------------------------------------------------------------------------------------------------------------------------------------------------------------------------------------------------------------------|---------------------------|-------------------------------------------------|---------------------------------------------------------------------------------------------|----------|
| →C                                       | classroom.g                                                                                                                                     | oogle.com/r/MTIxODE3NDkwMTMx/sort-last-name                                                                                                                                                                                                                                                                                                                                                                                                                                                                                                                                                                                                                                                                                                                                                                                                                                                                                                                                                                                                                                                                                                                                                                                                                                                                                                                                                                                                                                                                                                                                                                                                                                                                                                                                                                                                                                                                                                                                                                                                                                                                              | 14                        | 2 🖈 🗖                                           | Paused                                                                                      |          |
| E F.Y.B.Con<br>Commerce                  | m. (2020 - 2                                                                                                                                    | 1)                                                                                                                                                                                                                                                                                                                                                                                                                                                                                                                                                                                                                                                                                                                                                                                                                                                                                                                                                                                                                                                                                                                                                                                                                                                                                                                                                                                                                                                                                                                                                                                                                                                                                                                                                                                                                                                                                                                                                                                                                                                                                                                       |                           | <del>(</del> 93                                 |                                                                                             |          |
|                                          |                                                                                                                                                 | Stream Classwork People G                                                                                                                                                                                                                                                                                                                                                                                                                                                                                                                                                                                                                                                                                                                                                                                                                                                                                                                                                                                                                                                                                                                                                                                                                                                                                                                                                                                                                                                                                                                                                                                                                                                                                                                                                                                                                                                                                                                                                                                                                                                                                                | brades                    |                                                 |                                                                                             |          |
|                                          |                                                                                                                                                 |                                                                                                                                                                                                                                                                                                                                                                                                                                                                                                                                                                                                                                                                                                                                                                                                                                                                                                                                                                                                                                                                                                                                                                                                                                                                                                                                                                                                                                                                                                                                                                                                                                                                                                                                                                                                                                                                                                                                                                                                                                                                                                                          |                           |                                                 |                                                                                             |          |
| -                                        | Stude                                                                                                                                           | ents                                                                                                                                                                                                                                                                                                                                                                                                                                                                                                                                                                                                                                                                                                                                                                                                                                                                                                                                                                                                                                                                                                                                                                                                                                                                                                                                                                                                                                                                                                                                                                                                                                                                                                                                                                                                                                                                                                                                                                                                                                                                                                                     | 69 students               | <u>ද</u>                                        |                                                                                             |          |
|                                          |                                                                                                                                                 | Actions 👻                                                                                                                                                                                                                                                                                                                                                                                                                                                                                                                                                                                                                                                                                                                                                                                                                                                                                                                                                                                                                                                                                                                                                                                                                                                                                                                                                                                                                                                                                                                                                                                                                                                                                                                                                                                                                                                                                                                                                                                                                                                                                                                |                           | ĄŻ                                              |                                                                                             |          |
|                                          |                                                                                                                                                 | gauri agine                                                                                                                                                                                                                                                                                                                                                                                                                                                                                                                                                                                                                                                                                                                                                                                                                                                                                                                                                                                                                                                                                                                                                                                                                                                                                                                                                                                                                                                                                                                                                                                                                                                                                                                                                                                                                                                                                                                                                                                                                                                                                                              |                           | :                                               |                                                                                             |          |
|                                          |                                                                                                                                                 | Prema Akhade                                                                                                                                                                                                                                                                                                                                                                                                                                                                                                                                                                                                                                                                                                                                                                                                                                                                                                                                                                                                                                                                                                                                                                                                                                                                                                                                                                                                                                                                                                                                                                                                                                                                                                                                                                                                                                                                                                                                                                                                                                                                                                             |                           |                                                 |                                                                                             |          |
|                                          |                                                                                                                                                 | Snehal Ambre                                                                                                                                                                                                                                                                                                                                                                                                                                                                                                                                                                                                                                                                                                                                                                                                                                                                                                                                                                                                                                                                                                                                                                                                                                                                                                                                                                                                                                                                                                                                                                                                                                                                                                                                                                                                                                                                                                                                                                                                                                                                                                             |                           | :                                               |                                                                                             |          |
|                                          |                                                                                                                                                 | Adnan Baig                                                                                                                                                                                                                                                                                                                                                                                                                                                                                                                                                                                                                                                                                                                                                                                                                                                                                                                                                                                                                                                                                                                                                                                                                                                                                                                                                                                                                                                                                                                                                                                                                                                                                                                                                                                                                                                                                                                                                                                                                                                                                                               |                           | :                                               |                                                                                             |          |
|                                          |                                                                                                                                                 | Omkar Bhuvad                                                                                                                                                                                                                                                                                                                                                                                                                                                                                                                                                                                                                                                                                                                                                                                                                                                                                                                                                                                                                                                                                                                                                                                                                                                                                                                                                                                                                                                                                                                                                                                                                                                                                                                                                                                                                                                                                                                                                                                                                                                                                                             |                           | :                                               |                                                                                             |          |
| 2                                        | _                                                                                                                                               |                                                                                                                                                                                                                                                                                                                                                                                                                                                                                                                                                                                                                                                                                                                                                                                                                                                                                                                                                                                                                                                                                                                                                                                                                                                                                                                                                                                                                                                                                                                                                                                                                                                                                                                                                                                                                                                                                                                                                                                                                                                                                                                          |                           |                                                 |                                                                                             |          |
|                                          |                                                                                                                                                 | Shraddha Bhuyad                                                                                                                                                                                                                                                                                                                                                                                                                                                                                                                                                                                                                                                                                                                                                                                                                                                                                                                                                                                                                                                                                                                                                                                                                                                                                                                                                                                                                                                                                                                                                                                                                                                                                                                                                                                                                                                                                                                                                                                                                                                                                                          |                           | :                                               |                                                                                             |          |
|                                          | L Q                                                                                                                                             | Shraddha Bhuvad                                                                                                                                                                                                                                                                                                                                                                                                                                                                                                                                                                                                                                                                                                                                                                                                                                                                                                                                                                                                                                                                                                                                                                                                                                                                                                                                                                                                                                                                                                                                                                                                                                                                                                                                                                                                                                                                                                                                                                                                                                                                                                          | 32°C Mostly sunn          | <u>፡</u><br>yy ^ ውୁ dን                          | 10:03 AM<br>4/20/2022                                                                       | R.       |
| Dougle Account                           |                                                                                                                                                 |                                                                                                                                                                                                                                                                                                                                                                                                                                                                                                                                                                                                                                                                                                                                                                                                                                                                                                                                                                                                                                                                                                                                                                                                                                                                                                                                                                                                                                                                                                                                                                                                                                                                                                                                                                                                                                                                                                                                                                                                                                                                                                                          | ;                         |                                                 | 4/20/2022                                                                                   | Ft)      |
| P Type h                                 |                                                                                                                                                 | Google Forms                                                                                                                                                                                                                                                                                                                                                                                                                                                                                                                                                                                                                                                                                                                                                                                                                                                                                                                                                                                                                                                                                                                                                                                                                                                                                                                                                                                                                                                                                                                                                                                                                                                                                                                                                                                                                                                                                                                                                                                                                                                                                                             | Google Form × +           |                                                 | -<br>-                                                                                      | <b>₽</b> |
| Or Type h                                |                                                                                                                                                 | x SYCS - Google Drive x E WebProgramming - C<br>com/forms/d/1f-HI5pH8uaRjtpT7CSZofJqdS02NFNTeeLNeloQpUCY                                                                                                                                                                                                                                                                                                                                                                                                                                                                                                                                                                                                                                                                                                                                                                                                                                                                                                                                                                                                                                                                                                                                                                                                                                                                                                                                                                                                                                                                                                                                                                                                                                                                                                                                                                                                                                                                                                                                                                                                                 | Google Form × +           | y ∧ ⊡ d≬<br>√                                   | -<br>-                                                                                      |          |
| Or Type h                                | docs.google.c                                                                                                                                   | x SYCS - Google Drive x E WebProgramming - C<br>com/forms/d/1f-HI5pH8uaRjtpT7CSZofJqdS02NFNTeeLNeloQpUCY                                                                                                                                                                                                                                                                                                                                                                                                                                                                                                                                                                                                                                                                                                                                                                                                                                                                                                                                                                                                                                                                                                                                                                                                                                                                                                                                                                                                                                                                                                                                                                                                                                                                                                                                                                                                                                                                                                                                                                                                                 | Google Form x +<br>(/edit | y へ 亘 dð<br>マ<br>ピ ☆ ]                          | -<br>-<br>Pa                                                                                |          |
| Or Type h                                | docs.google.c                                                                                                                                   | Image: SYCS - Google Drive   Image: SycS - Google Drive <td< td=""><td>Google Form x +<br/>(/edit</td><td>y へ ⊕ d∜<br/>ビ ☆ 】<br/>Send</td><td>-<br/>-<br/>-<br/>-<br/>-<br/>-<br/>-<br/>-<br/>-<br/>-<br/>-<br/>-<br/>-<br/>-</td><td></td></td<>                                                                                                                                                                                                                                                                                                                                                                                                                                                                                  | Google Form x +<br>(/edit | y へ ⊕ d∜<br>ビ ☆ 】<br>Send                       | -<br>-<br>-<br>-<br>-<br>-<br>-<br>-<br>-<br>-<br>-<br>-<br>-<br>-                          |          |
| oogle Account<br>C C C<br>WebProc        | docs.google.c<br>gramming<br>ection 1 of 3                                                                                                      | Image: SYCS - Google Drive   Image: SYCS - Google Drive   Image: SYCS - Google Drive     Image: SYCS - Google Drive   Image: SYCS - Google Drive   Image: SYCS - Google Drive     Image: SYCS - Google Drive   Image: SYCS - Google Drive   Image: SYCS - Google Drive   Image: SYCS - Google Drive     Image: SYCS - Google Drive   Image: SYCS - Google Drive   Image: SYCS - Google Drive   Image: SYCS - Google Drive     Image: SYCS - Google Drive   Image: SYCS - Google Drive   Image: SYCS - Google Drive   Image: SYCS - Google Drive     Image: SYCS - Google Drive   Image: SYCS - Google Drive   Image: SYCS - Google Drive   Image: SYCS - Google Drive     Image: SYCS - Google Drive   Image: SYCS - Google Drive   Image: SYCS - Google Drive   Image: SYCS - Google Drive     Image: SYCS - Google Drive   Image: SYCS - Google Drive   Image: SYCS - Google Drive   Image: SYCS - Google Drive     Image: SYCS - Google Drive   Image: SYCS - Google Drive   Image: SYCS - Google Drive   Image: SYCS - Google Drive     Image: SYCS - Google Drive   Image: SYCS - Google Drive   Image: SYCS - Google Drive   Image: SYCS - Google Drive     Image: SYCS - Google Drive   Image: SYCS - Google Drive   Image: SYCS - Google Drive   Image: SYCS - Google Drive     Image: SYCS - Google Drive                                                                                                                                                                                                                                                                                                                                                                                                                                                                                                                                                                                                                                                                                                                                                                                                       | Google Form X +<br>1/edit | y ∧ ⊕ d><br>✓<br>E ★<br>Send<br>Total points: 7 | -<br>-<br>Pa                                                                                |          |
| Oogle Account<br>→ C                     | docs.google.c<br>gramming<br>ection 1 of 3<br>Dnyar                                                                                             | Constant of the second s | Google Form x +<br>Vedit  | y へ ⊕ d∜<br>ビ ☆ 】<br>Send                       | -<br>-<br>-<br>-<br>-<br>-<br>-<br>-<br>-<br>-<br>-<br>-<br>-<br>-<br>-<br>-<br>-<br>-<br>- |          |
| P Type h   oogle Account   C C   WebProc | docs.google.c<br>gramming<br>ection 1 of 3<br>Dnyar<br>Comr                                                                                     | Image: SYCS - Google Drive   Image: SYCS - Google Drive   Image: SYCS - Google Drive     ×   ▲ SYCS - Google Drive   Image: SYCS - Google Drive   Image: SYCS - Google Drive     ×   ▲ SYCS - Google Drive   Image: SYCS - Google Drive   Image: SYCS - Google Drive   Image: SYCS - Google Drive     ×   ▲ SYCS - Google Drive   ×   Image: SYCS - Google Drive   Image: Sychology     ×   ▲ SYCS - Google Drive   ×   Image: Sychology   Image: Sychology     ×   ▲ SYCS - Google Drive   ×   Image: Sychology   Image: Sychology     ×   ▲ SYCS - Google Drive   ×   Image: Sychology   Image: Sychology     ×   ▲ SYCS - Google Drive   ×   Image: Sychology   Image: Sychology     ×   ▲ SYCS - Google Drive   ×   Image: Sychology   Image: Sychology     ×   ▲ SYCS - Google Drive   ×   Image: Sychology   Image: Sychology     Image: Sychology   M Sychology   Image: Sychology   Image: Sychology   Image: Sychology     Image: Sychology   Image: Sychology   Image: Sychology   Image: Sychology   Image: Sychology     Image: Sychology   Image: Sychology   Image: S                                                                                                                                                                                                                                                                                                                                                                                                                                                                                                                                                                                                                                                                                                                                                                                                                                                                                                                                                                                                                                      | Google Form x +<br>Vedit  | y ∧ ⊕ d><br>✓<br>E ★<br>Send<br>Total points: 7 | -<br>-<br>:<br>75<br>(+)<br>-                                                               |          |
| Oogle Account<br>→ C ( ) C<br>WebProc    | docs.google.c<br>gramming<br>ection 1 of 3<br>Dnyar<br>Comr<br>Seme                                                                             | Google Forms<br>× SYCS - Google Drive × WebProgramming - (<br>com/forms/d/1f-HI5pH8uaRjtpT7CSZofJqd502NFNTeeLNeloQpUcY<br>Cuestions Responses 1 Setting<br>Cuestions Responses 1 Setting<br>Addeep College of Science and<br>nerce, Morvande - Boraj, Khe<br>ster end exam 2020-2021                                                                                                                                                                                                                                                                                                                                                                                                                                                                                                                                                                                                                                                                                                                                                                                                                                                                                                                                                                                                                                                                                                                                                                                                                                                                                                                                                                                                                                                                                                                                                                                                                                                                                                                                                                                                                                     | Google Form x +<br>Vedit  | y ∧ ⊕ d><br>✓<br>E ★<br>Send<br>Total points: 7 | -<br>-<br>-<br>-<br>-<br>-<br>-<br>-<br>-<br>-<br>-<br>-<br>-<br>-<br>-<br>-<br>-<br>-<br>- |          |
| oogle Account<br>C C C S<br>WebProc      | docs.google.c<br>gramming<br>ection 1 of 3<br>Dnyar<br>Comr<br>Seme                                                                             | Image: Comparison of the ster end exam 2020-2021     Programming-USCS307     2020                                                                                                                                                                                                                                                                                                                                                                                                                                                                                                                                                                                                                                                                                                                                                                                                                                                                                                                                                                                                                                                                                                                                                                                                                                                                                                                                                                                                                                                                                                                                                                                                                                                                                                                                                                                                                                                                                                                                                                                                                                        | Google Form x +<br>Vedit  | y ∧ ⊕ d><br>✓<br>E ★<br>Send<br>Total points: 7 | -<br>-<br>-<br>-<br>-<br>-<br>-<br>-<br>-<br>-<br>-<br>-<br>-<br>-                          |          |
| P Type h                                 | docs.google.c<br>gramming<br>ection 1 of 3<br>Dnyar<br>Comr<br>Subject-Web<br>Subject Code<br>Subject Code<br>Marks- 60<br>Date-21/12/2         | Image: Comparison of the ster end exam 2020-2021     Programming-USCS307     2020                                                                                                                                                                                                                                                                                                                                                                                                                                                                                                                                                                                                                                                                                                                                                                                                                                                                                                                                                                                                                                                                                                                                                                                                                                                                                                                                                                                                                                                                                                                                                                                                                                                                                                                                                                                                                                                                                                                                                                                                                                        | Google Form x +<br>Vedit  | y ∧ ⊕ d><br>✓<br>E ★<br>Send<br>Total points: 7 | -<br>-<br>-<br>-<br>-<br>-<br>-<br>-<br>-<br>-<br>-<br>-<br>-<br>-<br>-<br>-<br>-<br>-<br>- |          |
| oogle Account<br>C C C C<br>WebProc      | docs.google.c<br>gramming<br>ection 1 of 3<br>Dnyar<br>Comr<br>Seme<br>Subject-Web<br>Subject Code<br>Marks- 60<br>Date-21/12/2<br>Time- 2pm to | Image: Comparison of the ster end exam 2020-2021     Programming-USCS307     2020                                                                                                                                                                                                                                                                                                                                                                                                                                                                                                                                                                                                                                                                                                                                                                                                                                                                                                                                                                                                                                                                                                                                                                                                                                                                                                                                                                                                                                                                                                                                                                                                                                                                                                                                                                                                                                                                                                                                                                                                                                        | Google Form x +<br>Vedit  | y ∧ ⊕ d><br>✓<br>E ★<br>Send<br>Total points: 7 | -<br>-<br>-<br>-<br>-<br>-<br>-<br>-<br>-<br>-<br>-<br>-<br>-<br>-<br>-<br>-<br>-<br>-<br>- |          |

# YouTube Lectures

# Links of Online Lectures/ Study Material

| Sr.<br>No. | Name of the Teacher | Link of Lecture/ Study Material           |  |  |  |  |
|------------|---------------------|-------------------------------------------|--|--|--|--|
| 1.         | Mr. Jadhav S. S.    | https://youtu.be/tSaaiyuB8UE              |  |  |  |  |
|            |                     | https://youtu.be/dJS1KB2Fo1U              |  |  |  |  |
|            |                     | https://youtu.be/Q9W5azgiltw              |  |  |  |  |
|            |                     | https://youtu.be/ZrJokxM4p90              |  |  |  |  |
|            |                     | https://youtu.be/mSy7v913xws              |  |  |  |  |
|            |                     | https://youtu.be/f Wnsa39gUI              |  |  |  |  |
|            |                     | https://youtu.be/ cE2Av-gwVo              |  |  |  |  |
|            |                     | https://youtu.be/Ch4Mb02BWO0              |  |  |  |  |
|            |                     | https://youtu.be/fRK_LxLluYo              |  |  |  |  |
|            |                     | https://youtu.be/gRTnKpltH2M              |  |  |  |  |
|            |                     | https://youtu.be/aA3jYWU0a_o              |  |  |  |  |
|            |                     | https://youtu.be/nEett2vYth4              |  |  |  |  |
|            |                     | https://youtu.be/X-VMWB4VZnc              |  |  |  |  |
| 2.         | Ms. Vichare S. R.   | https://youtu.be/hNUcPD5s7DE              |  |  |  |  |
| 3.         | Ms. Ambare D. B.    | https://www.slideshare.net/DhanashriAmbre |  |  |  |  |
| 4.         | Mrs. Ingavale H. S. | https://www.slideshare.net/HemlataShinde4 |  |  |  |  |