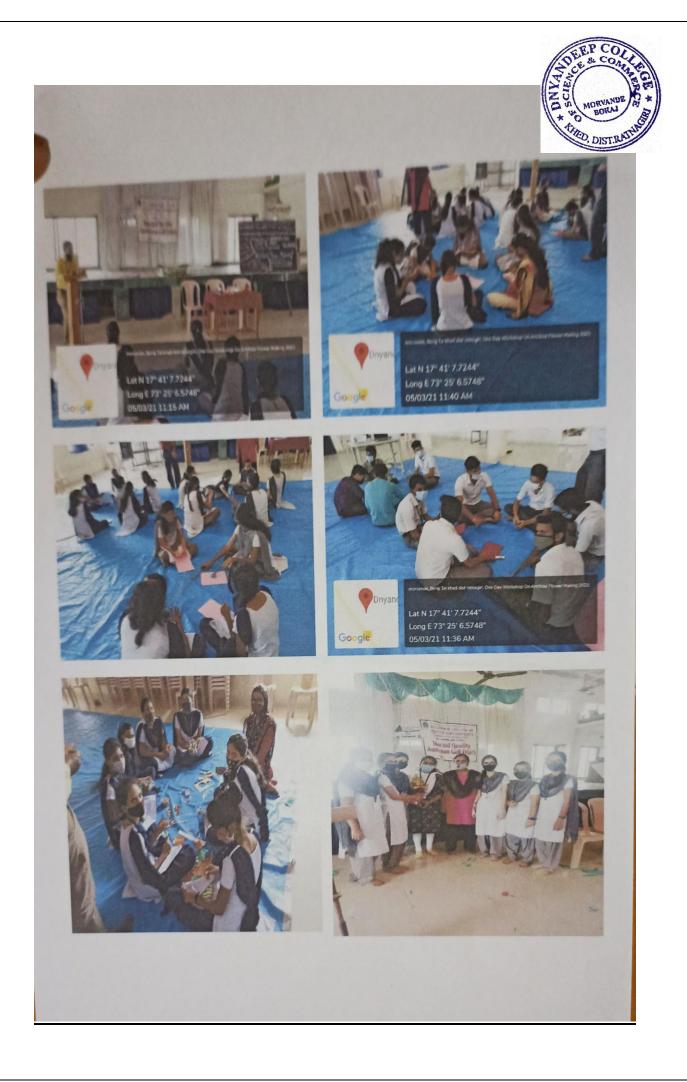

# Workshop organized by IQAC for encouraging teachers for using of ICT enabled teaching

Dnyandeep ShikshanPrasarakMandal's Dnyandeep College of Science & CommerceMoravande-Boraj Academic Year:- 2021-2022 IQAC Department Organized One day workshop on "MOOC"

## Report

Subject:- One day workshop on MOOC Date:-29/10/2020 Venue:- Dnyandeep College of Science and Commerce

Dnyandeep College of science and commerce and IQAC Department has organized "One day workshop on MOOC".

For this Workshop we invited Mrs. Sayali Ghadge, Assistant Professor, VBDBA College, Mandangad as a resource person.

Dr. Umeshkumar M. Bagal (I/c Principal, Dnyandeep College of Science and Commerce), And approximately 20 Teaching and Non-teaching staff were present for this Workshop. Hon. Miss. Dhanashri Ambre introduced the guests & welcome ceremony took place.

The resource person Mrs. Sayali Ghadge addressed the Teachers by informing them about how to handle Google classroom, different courses under SWAYAM and NPTEL, Introduction about Massive Open Online Courses, how to conduct examination on MOODLE and how to conduct online lectures using ICT tools.

After this informative session resource persons also clear doubts of participants. This way the whole program was a great success and proved productive to all of us. Teachers gave their positive feedbacks towards it. Mrs. Vaishali Rane proposed vote of thanks and seminar was over with the bag full of knowledge with the students.