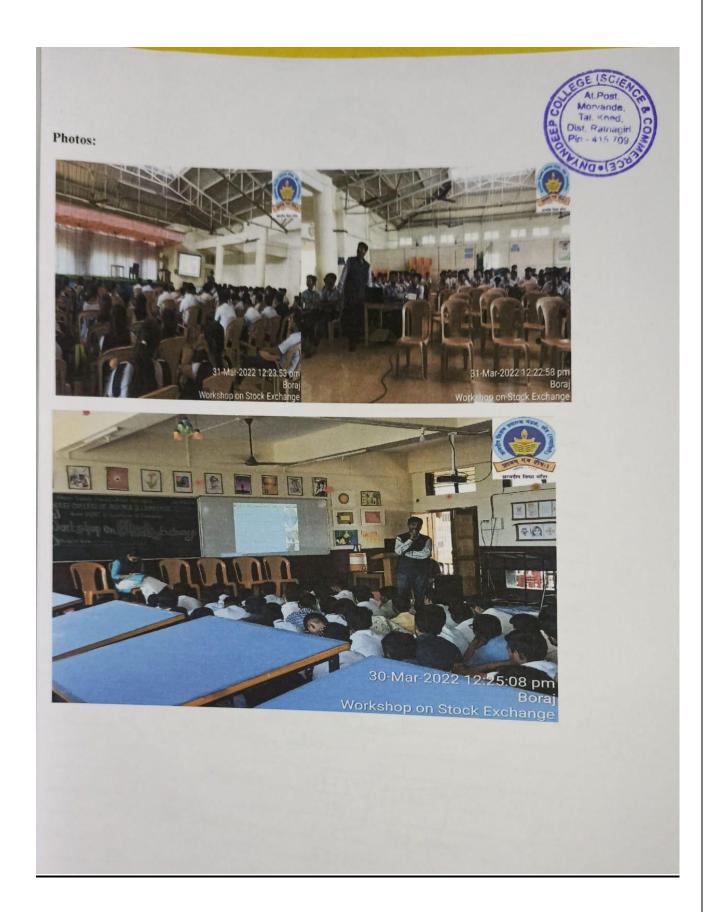

oduced the resource person and the purpose of the workshop. Mr. Nilesh Karve who was the chief speaker looked after the whole programme. He guided students on "Basics of share market" in the first session and in his second session, he guided on the topic "Derivative Market." In the entire workshop, he guided students and staff with useful information and took efforts to keep participants engaged with nice presentation and suitable examples. Thus he made the participants aware about essential information about stock market and the whole workshop was a great success.

Mr. Rajnath Pal (Asst. Prof., B.Sc.I.T. Dept.) presented vote of thanks at the end of the session to Mr. Nilesh Karve.

Richard

Co-coordinator

Dnvandeen College Of Scient. 1: erce

Of Scient nerce A/p.Morvande-boild) (whed)



1/10/2021 Notice No. 10. All the students of closs FY/SYTTY JT/cs are hearby informed that there will be seminar on " "Introduction for certification course in Linux" on 5th October 2021 at 2:00 to 4:00 p.m. So everyone should Join the lecture on time. Note: Link will be provided 15 min. before the lecture Expert Person: Bhagyashri Bhal BITS . 1/1/11 UC Principal Drivendeep College of Science & Commerce AIP Borvande-Boral (Khed) . . . . .

Dnyandeep Shikshan Prasarak Mandal's Dnyandeep College of Science & Commerce Moravande-Boraj Academic Year:- 2021-2022 Webinar on Linux System



Report

Subject:- Webinar on Linux System Date:- 05/10/2021

Dnyandeep College of Science and Commerce and Department of Information Technology has organized "Webinar on Linux System".

w comar on Linux Syste