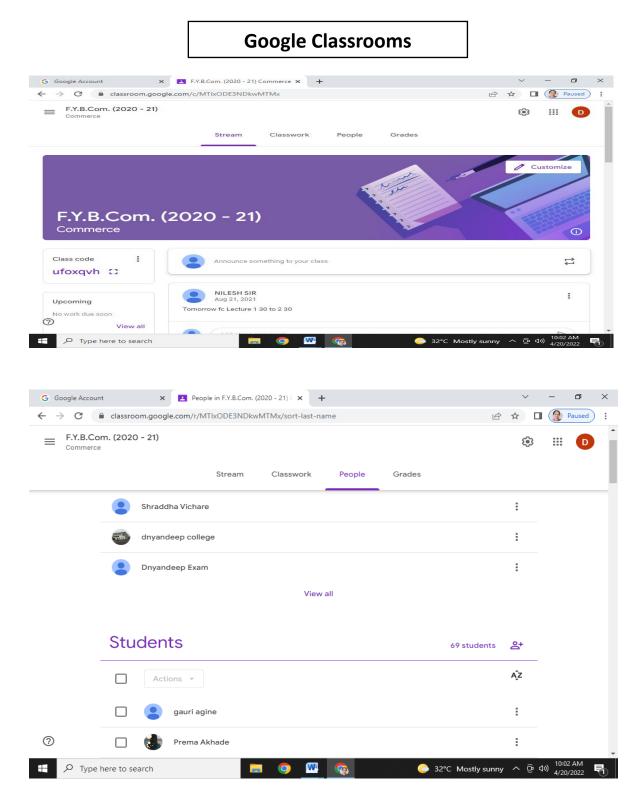

- 3. Use of ICT (Google Classroom, Google Forms, Social Media, Moodle etc.)
- Use of Social Media
- 1. WhatsApp

YouTube :-

• Screenshots of online teaching, Google classrooms and Google forms

| Google Account                           | t                                                                                                                                               | × People in F.Y.B.Com. (2020 - 21) ⊂ × +                                                                                                                                                                                                                                                                                                                                                                                                                                                                                                                                                                                                                                                                                                                                                                                                                                                                                                                                                                                                                                                                                                                                                                                                                                                                                                                                                                                                                                                                                                                                                                                                                                                                                                                                                                                                                                                                                                                                                                                                                                                                                 |                           | $\sim$                                          | - 0                                                                                         | $\times$ |
|------------------------------------------|-------------------------------------------------------------------------------------------------------------------------------------------------|--------------------------------------------------------------------------------------------------------------------------------------------------------------------------------------------------------------------------------------------------------------------------------------------------------------------------------------------------------------------------------------------------------------------------------------------------------------------------------------------------------------------------------------------------------------------------------------------------------------------------------------------------------------------------------------------------------------------------------------------------------------------------------------------------------------------------------------------------------------------------------------------------------------------------------------------------------------------------------------------------------------------------------------------------------------------------------------------------------------------------------------------------------------------------------------------------------------------------------------------------------------------------------------------------------------------------------------------------------------------------------------------------------------------------------------------------------------------------------------------------------------------------------------------------------------------------------------------------------------------------------------------------------------------------------------------------------------------------------------------------------------------------------------------------------------------------------------------------------------------------------------------------------------------------------------------------------------------------------------------------------------------------------------------------------------------------------------------------------------------------|---------------------------|-------------------------------------------------|---------------------------------------------------------------------------------------------|----------|
| →C                                       | classroom.g                                                                                                                                     | oogle.com/r/MTIxODE3NDkwMTMx/sort-last-name                                                                                                                                                                                                                                                                                                                                                                                                                                                                                                                                                                                                                                                                                                                                                                                                                                                                                                                                                                                                                                                                                                                                                                                                                                                                                                                                                                                                                                                                                                                                                                                                                                                                                                                                                                                                                                                                                                                                                                                                                                                                              | 14                        | 2 🖈 🗖                                           | Paused                                                                                      |          |
| E F.Y.B.Con<br>Commerce                  | m. (2020 - 2                                                                                                                                    | 1)                                                                                                                                                                                                                                                                                                                                                                                                                                                                                                                                                                                                                                                                                                                                                                                                                                                                                                                                                                                                                                                                                                                                                                                                                                                                                                                                                                                                                                                                                                                                                                                                                                                                                                                                                                                                                                                                                                                                                                                                                                                                                                                       |                           | <del>(</del> 93                                 |                                                                                             |          |
|                                          |                                                                                                                                                 | Stream Classwork People G                                                                                                                                                                                                                                                                                                                                                                                                                                                                                                                                                                                                                                                                                                                                                                                                                                                                                                                                                                                                                                                                                                                                                                                                                                                                                                                                                                                                                                                                                                                                                                                                                                                                                                                                                                                                                                                                                                                                                                                                                                                                                                | brades                    |                                                 |                                                                                             |          |
|                                          |                                                                                                                                                 |                                                                                                                                                                                                                                                                                                                                                                                                                                                                                                                                                                                                                                                                                                                                                                                                                                                                                                                                                                                                                                                                                                                                                                                                                                                                                                                                                                                                                                                                                                                                                                                                                                                                                                                                                                                                                                                                                                                                                                                                                                                                                                                          |                           |                                                 |                                                                                             |          |
| -                                        | Stude                                                                                                                                           | ents                                                                                                                                                                                                                                                                                                                                                                                                                                                                                                                                                                                                                                                                                                                                                                                                                                                                                                                                                                                                                                                                                                                                                                                                                                                                                                                                                                                                                                                                                                                                                                                                                                                                                                                                                                                                                                                                                                                                                                                                                                                                                                                     | 69 students               | <u>ද</u>                                        |                                                                                             |          |
|                                          |                                                                                                                                                 | Actions 👻                                                                                                                                                                                                                                                                                                                                                                                                                                                                                                                                                                                                                                                                                                                                                                                                                                                                                                                                                                                                                                                                                                                                                                                                                                                                                                                                                                                                                                                                                                                                                                                                                                                                                                                                                                                                                                                                                                                                                                                                                                                                                                                |                           | ĄŻ                                              |                                                                                             |          |
|                                          |                                                                                                                                                 | gauri agine                                                                                                                                                                                                                                                                                                                                                                                                                                                                                                                                                                                                                                                                                                                                                                                                                                                                                                                                                                                                                                                                                                                                                                                                                                                                                                                                                                                                                                                                                                                                                                                                                                                                                                                                                                                                                                                                                                                                                                                                                                                                                                              |                           | :                                               |                                                                                             |          |
|                                          |                                                                                                                                                 | Prema Akhade                                                                                                                                                                                                                                                                                                                                                                                                                                                                                                                                                                                                                                                                                                                                                                                                                                                                                                                                                                                                                                                                                                                                                                                                                                                                                                                                                                                                                                                                                                                                                                                                                                                                                                                                                                                                                                                                                                                                                                                                                                                                                                             |                           |                                                 |                                                                                             |          |
|                                          |                                                                                                                                                 | Snehal Ambre                                                                                                                                                                                                                                                                                                                                                                                                                                                                                                                                                                                                                                                                                                                                                                                                                                                                                                                                                                                                                                                                                                                                                                                                                                                                                                                                                                                                                                                                                                                                                                                                                                                                                                                                                                                                                                                                                                                                                                                                                                                                                                             |                           | :                                               |                                                                                             |          |
|                                          |                                                                                                                                                 | Adnan Baig                                                                                                                                                                                                                                                                                                                                                                                                                                                                                                                                                                                                                                                                                                                                                                                                                                                                                                                                                                                                                                                                                                                                                                                                                                                                                                                                                                                                                                                                                                                                                                                                                                                                                                                                                                                                                                                                                                                                                                                                                                                                                                               |                           | :                                               |                                                                                             |          |
|                                          |                                                                                                                                                 | Omkar Bhuvad                                                                                                                                                                                                                                                                                                                                                                                                                                                                                                                                                                                                                                                                                                                                                                                                                                                                                                                                                                                                                                                                                                                                                                                                                                                                                                                                                                                                                                                                                                                                                                                                                                                                                                                                                                                                                                                                                                                                                                                                                                                                                                             |                           | :                                               |                                                                                             |          |
| 2                                        | _                                                                                                                                               |                                                                                                                                                                                                                                                                                                                                                                                                                                                                                                                                                                                                                                                                                                                                                                                                                                                                                                                                                                                                                                                                                                                                                                                                                                                                                                                                                                                                                                                                                                                                                                                                                                                                                                                                                                                                                                                                                                                                                                                                                                                                                                                          |                           |                                                 |                                                                                             |          |
|                                          |                                                                                                                                                 | Shraddha Bhuyad                                                                                                                                                                                                                                                                                                                                                                                                                                                                                                                                                                                                                                                                                                                                                                                                                                                                                                                                                                                                                                                                                                                                                                                                                                                                                                                                                                                                                                                                                                                                                                                                                                                                                                                                                                                                                                                                                                                                                                                                                                                                                                          |                           | :                                               |                                                                                             |          |
|                                          | L Q                                                                                                                                             | Shraddha Bhuvad                                                                                                                                                                                                                                                                                                                                                                                                                                                                                                                                                                                                                                                                                                                                                                                                                                                                                                                                                                                                                                                                                                                                                                                                                                                                                                                                                                                                                                                                                                                                                                                                                                                                                                                                                                                                                                                                                                                                                                                                                                                                                                          | 32°C Mostly sunn          | <u>፡</u><br>yy ^ ውୁ dን                          | 10:03 AM<br>4/20/2022                                                                       | R.       |
| Dougle Account                           |                                                                                                                                                 |                                                                                                                                                                                                                                                                                                                                                                                                                                                                                                                                                                                                                                                                                                                                                                                                                                                                                                                                                                                                                                                                                                                                                                                                                                                                                                                                                                                                                                                                                                                                                                                                                                                                                                                                                                                                                                                                                                                                                                                                                                                                                                                          | ;                         |                                                 | 4/20/2022                                                                                   | Ft)      |
| P Type h                                 |                                                                                                                                                 | Google Forms                                                                                                                                                                                                                                                                                                                                                                                                                                                                                                                                                                                                                                                                                                                                                                                                                                                                                                                                                                                                                                                                                                                                                                                                                                                                                                                                                                                                                                                                                                                                                                                                                                                                                                                                                                                                                                                                                                                                                                                                                                                                                                             | Google Form × +           |                                                 | -<br>-                                                                                      | <b>₽</b> |
| Or Type h                                |                                                                                                                                                 | x SYCS - Google Drive x E WebProgramming - C<br>com/forms/d/1f-HI5pH8uaRjtpT7CSZofJqdS02NFNTeeLNeloQpUCY                                                                                                                                                                                                                                                                                                                                                                                                                                                                                                                                                                                                                                                                                                                                                                                                                                                                                                                                                                                                                                                                                                                                                                                                                                                                                                                                                                                                                                                                                                                                                                                                                                                                                                                                                                                                                                                                                                                                                                                                                 | Google Form × +           | y ∧ ⊡ d≬<br>√                                   | -<br>-                                                                                      |          |
| Or Type h                                | docs.google.c                                                                                                                                   | x SYCS - Google Drive x E WebProgramming - C<br>com/forms/d/1f-HI5pH8uaRjtpT7CSZofJqdS02NFNTeeLNeloQpUCY                                                                                                                                                                                                                                                                                                                                                                                                                                                                                                                                                                                                                                                                                                                                                                                                                                                                                                                                                                                                                                                                                                                                                                                                                                                                                                                                                                                                                                                                                                                                                                                                                                                                                                                                                                                                                                                                                                                                                                                                                 | Google Form x +<br>(/edit | y へ 亘 dð<br>マ<br>ピ ☆ ]                          | -<br>-<br>Pa                                                                                |          |
| Or Type h                                | docs.google.c                                                                                                                                   | Image: SYCS - Google Drive   Image: SycS - Google Drive <td< td=""><td>Google Form x +<br/>(/edit</td><td>y へ ⊕ d∜<br/>ビ ☆ 】<br/>Send</td><td>-<br/>-<br/>-<br/>-<br/>-<br/>-<br/>-<br/>-<br/>-<br/>-<br/>-<br/>-<br/>-<br/>-</td><td></td></td<>                                                                                                                                                                                                                                                                                                                                                                                                                                                                                  | Google Form x +<br>(/edit | y へ ⊕ d∜<br>ビ ☆ 】<br>Send                       | -<br>-<br>-<br>-<br>-<br>-<br>-<br>-<br>-<br>-<br>-<br>-<br>-<br>-                          |          |
| oogle Account<br>C C C<br>WebProc        | docs.google.c<br>gramming<br>ection 1 of 3                                                                                                      | Image: SYCS - Google Drive   Image: SYCS - Google Drive   Image: SYCS - Google Drive     Image: SYCS - Google Drive   Image: SYCS - Google Drive   Image: SYCS - Google Drive     Image: SYCS - Google Drive   Image: SYCS - Google Drive   Image: SYCS - Google Drive   Image: SYCS - Google Drive     Image: SYCS - Google Drive   Image: SYCS - Google Drive   Image: SYCS - Google Drive   Image: SYCS - Google Drive     Image: SYCS - Google Drive   Image: SYCS - Google Drive   Image: SYCS - Google Drive   Image: SYCS - Google Drive     Image: SYCS - Google Drive   Image: SYCS - Google Drive   Image: SYCS - Google Drive   Image: SYCS - Google Drive     Image: SYCS - Google Drive   Image: SYCS - Google Drive   Image: SYCS - Google Drive   Image: SYCS - Google Drive     Image: SYCS - Google Drive   Image: SYCS - Google Drive   Image: SYCS - Google Drive   Image: SYCS - Google Drive     Image: SYCS - Google Drive   Image: SYCS - Google Drive   Image: SYCS - Google Drive   Image: SYCS - Google Drive     Image: SYCS - Google Drive   Image: SYCS - Google Drive   Image: SYCS - Google Drive   Image: SYCS - Google Drive     Image: SYCS - Google Drive   Image: SYCS - Google Drive   Image: SYCS - Google Drive   Image: SYCS - Google Drive     Image: SYCS - Google Drive                                                                                                                                                                                                                                                                                                                                                                                                                                                                                                                                                                                                                                                                                                                                                                                                       | Google Form X +<br>1/edit | y ∧ ⊕ d><br>✓<br>E ★<br>Send<br>Total points: 7 | -<br>-<br>Pa                                                                                |          |
| Oogle Account<br>→ C                     | docs.google.c<br>gramming<br>ection 1 of 3<br>Dnyar                                                                                             | Constant of the second s | Google Form x +<br>Vedit  | y へ ⊕ d∜<br>ビ ☆ 】<br>Send                       | -<br>-<br>-<br>-<br>-<br>-<br>-<br>-<br>-<br>-<br>-<br>-<br>-<br>-<br>-<br>-<br>-<br>-<br>- |          |
| P Type h   oogle Account   C C   WebProc | docs.google.c<br>gramming<br>ection 1 of 3<br>Dnyar<br>Comr                                                                                     | Image: SYCS - Google Drive   Image: SYCS - Google Drive   Image: SYCS - Google Drive     ×   ▲ SYCS - Google Drive   Image: SYCS - Google Drive   Image: SYCS - Google Drive     ×   ▲ SYCS - Google Drive   Image: SYCS - Google Drive   Image: SYCS - Google Drive   Image: SYCS - Google Drive     ×   ▲ SYCS - Google Drive   ×   Image: SYCS - Google Drive   Image: Sychology     ×   ▲ SYCS - Google Drive   ×   Image: Sychology   Image: Sychology     ×   ▲ SYCS - Google Drive   ×   Image: Sychology   Image: Sychology     ×   ▲ SYCS - Google Drive   ×   Image: Sychology   Image: Sychology     ×   ▲ SYCS - Google Drive   ×   Image: Sychology   Image: Sychology     ×   ▲ SYCS - Google Drive   ×   Image: Sychology   Image: Sychology     ×   ▲ SYCS - Google Drive   ×   Image: Sychology   Image: Sychology     Image: Sychology   M Sychology   Image: Sychology   Image: Sychology   Image: Sychology     Image: Sychology   Image: Sychology   Image: Sychology   Image: Sychology   Image: Sychology     Image: Sychology   Image: Sychology   Image: S                                                                                                                                                                                                                                                                                                                                                                                                                                                                                                                                                                                                                                                                                                                                                                                                                                                                                                                                                                                                                                      | Google Form x +<br>Vedit  | y ∧ ⊕ d><br>✓<br>E ★<br>Send<br>Total points: 7 | -<br>-<br>:<br>75<br>(+)<br>-                                                               |          |
| Oogle Account<br>→ C ( ) C<br>WebProc    | docs.google.c<br>gramming<br>ection 1 of 3<br>Dnyar<br>Comr<br>Seme                                                                             | Google Forms<br>× SYCS - Google Drive × WebProgramming - (<br>com/forms/d/1f-HI5pH8uaRjtpT7CSZofJqd502NFNTeeLNeloQpUcY<br>Cuestions Responses 1 Setting<br>Cuestions Responses 1 Setting<br>Addeep College of Science and<br>nerce, Morvande - Boraj, Khe<br>ster end exam 2020-2021                                                                                                                                                                                                                                                                                                                                                                                                                                                                                                                                                                                                                                                                                                                                                                                                                                                                                                                                                                                                                                                                                                                                                                                                                                                                                                                                                                                                                                                                                                                                                                                                                                                                                                                                                                                                                                     | Google Form x +<br>Vedit  | y ∧ ⊕ d><br>✓<br>E ★<br>Send<br>Total points: 7 | -<br>-<br>-<br>-<br>-<br>-<br>-<br>-<br>-<br>-<br>-<br>-<br>-<br>-<br>-<br>-<br>-<br>-<br>- |          |
| oogle Account<br>C C C S<br>WebProc      | docs.google.c<br>gramming<br>ection 1 of 3<br>Dnyar<br>Comr<br>Seme                                                                             | Image: Comparison of the ster end exam 2020-2021     Programming-USCS307     2020                                                                                                                                                                                                                                                                                                                                                                                                                                                                                                                                                                                                                                                                                                                                                                                                                                                                                                                                                                                                                                                                                                                                                                                                                                                                                                                                                                                                                                                                                                                                                                                                                                                                                                                                                                                                                                                                                                                                                                                                                                        | Google Form x +<br>Vedit  | y ∧ ⊕ d><br>✓<br>E ★<br>Send<br>Total points: 7 | -<br>-<br>-<br>-<br>-<br>-<br>-<br>-<br>-<br>-<br>-<br>-<br>-<br>-                          |          |
| P Type h                                 | docs.google.c<br>gramming<br>ection 1 of 3<br>Dnyar<br>Comr<br>Subject-Web<br>Subject Code<br>Subject Code<br>Marks- 60<br>Date-21/12/2         | Image: Comparison of the ster end exam 2020-2021     Programming-USCS307     2020                                                                                                                                                                                                                                                                                                                                                                                                                                                                                                                                                                                                                                                                                                                                                                                                                                                                                                                                                                                                                                                                                                                                                                                                                                                                                                                                                                                                                                                                                                                                                                                                                                                                                                                                                                                                                                                                                                                                                                                                                                        | Google Form x +<br>Vedit  | y ∧ ⊕ d><br>✓<br>E ★<br>Send<br>Total points: 7 | -<br>-<br>-<br>-<br>-<br>-<br>-<br>-<br>-<br>-<br>-<br>-<br>-<br>-<br>-<br>-<br>-<br>-<br>- |          |
| oogle Account<br>C C C C<br>WebProc      | docs.google.c<br>gramming<br>ection 1 of 3<br>Dnyar<br>Comr<br>Seme<br>Subject-Web<br>Subject Code<br>Marks- 60<br>Date-21/12/2<br>Time- 2pm to | Image: Comparison of the ster end exam 2020-2021     Programming-USCS307     2020                                                                                                                                                                                                                                                                                                                                                                                                                                                                                                                                                                                                                                                                                                                                                                                                                                                                                                                                                                                                                                                                                                                                                                                                                                                                                                                                                                                                                                                                                                                                                                                                                                                                                                                                                                                                                                                                                                                                                                                                                                        | Google Form x +<br>Vedit  | y ∧ ⊕ d><br>✓<br>E ★<br>Send<br>Total points: 7 | -<br>-<br>-<br>-<br>-<br>-<br>-<br>-<br>-<br>-<br>-<br>-<br>-<br>-<br>-<br>-<br>-<br>-<br>- |          |