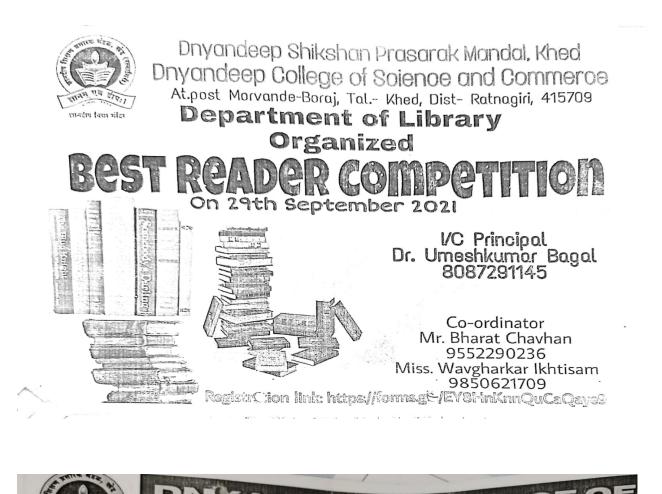

raj (Khed)

### 12. Best Reader and other competitions

Nolic: 26.

All the Students of FY/SY/TY JT/CS/Com are hearby informed that Departement of Librory is Organizing "Best Reader Competition" on 2athsept 2021. Interested Students should submit the Google form (Link Provided below).

- Instructions:

Distudents Should read inspirational Books which Ever they Like & submit the Brief summury of that book 2) E- Certificate will be provided to those students who will submit attractive & meaningfull Summury. 3) Submit Your summury before 29th sept 2021.

Googleformlink:

http://formsigle/EYSHDKODQuCaQayeg.

Sumbi submission to:

() Bharal Chavhan. 9552290236

@ Wavehorkor T. A J. 9850621709.

UC Principal Dnyandeep College of Science & Commance

A/P Norvande-Borzi (Kheck

Contraction in the





= DC

A/P.MORVANDE-BORAJ, TAL.KHED, DIST. RATNAGIRI,



# 🕻 LAST DATE 💥 16 AUGUST

E& COMMERCE

PRINCIPAL

Dr.Umeshkumar Bagal 8087291145

## **\*** CO-ORDINATORS

Prof.vinayak surve:9921839893 Prof.Aishwarya kapadi:9607292640 Prof.lkhtisam wavgharkar:9850621709



# 13. Online Competitions held

4/27/22, 3:56 PM

Online Quiz Competition

| *       | Required                                                                       |                                                                 |
|---------|--------------------------------------------------------------------------------|-----------------------------------------------------------------|
| 1.      | Email *                                                                        |