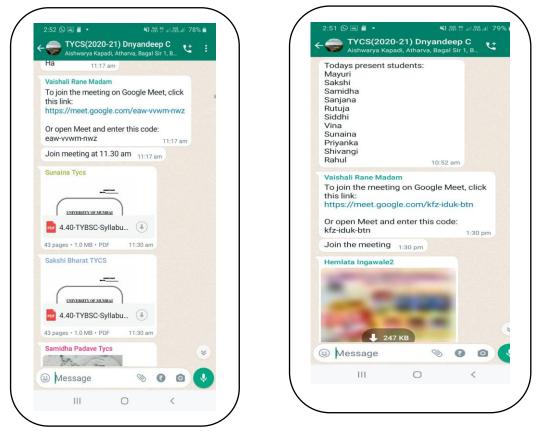

- 3. Use of ICT (Google Classroom, Google Forms, Social Media, Moodle etc.)
- Use of Social Media
- 1. WhatsApp

YouTube :-

• Screenshots of online teaching, Google classrooms and Google forms

| Google Account                           | t                                                                                                                                               | × People in F.Y.B.Com. (2020 - 21) ⊂ × +                                                                                                                                                                                                                                                                                                                                                                                                                                                                                                                                                                                                                                                                                                                                                                                                                                                                                                                                                                                                                                                                                                                                                                                                                                                                                                                                                                                                                                                                                                                                                                                                                                                                                                                                                                                                                                                                                                                                                                                                                                                                                 |                           | $\sim$                                          | - 0                                                                                         | $\times$ |
|------------------------------------------|-------------------------------------------------------------------------------------------------------------------------------------------------|--------------------------------------------------------------------------------------------------------------------------------------------------------------------------------------------------------------------------------------------------------------------------------------------------------------------------------------------------------------------------------------------------------------------------------------------------------------------------------------------------------------------------------------------------------------------------------------------------------------------------------------------------------------------------------------------------------------------------------------------------------------------------------------------------------------------------------------------------------------------------------------------------------------------------------------------------------------------------------------------------------------------------------------------------------------------------------------------------------------------------------------------------------------------------------------------------------------------------------------------------------------------------------------------------------------------------------------------------------------------------------------------------------------------------------------------------------------------------------------------------------------------------------------------------------------------------------------------------------------------------------------------------------------------------------------------------------------------------------------------------------------------------------------------------------------------------------------------------------------------------------------------------------------------------------------------------------------------------------------------------------------------------------------------------------------------------------------------------------------------------|---------------------------|-------------------------------------------------|---------------------------------------------------------------------------------------------|----------|
| →C                                       | classroom.g                                                                                                                                     | oogle.com/r/MTIxODE3NDkwMTMx/sort-last-name                                                                                                                                                                                                                                                                                                                                                                                                                                                                                                                                                                                                                                                                                                                                                                                                                                                                                                                                                                                                                                                                                                                                                                                                                                                                                                                                                                                                                                                                                                                                                                                                                                                                                                                                                                                                                                                                                                                                                                                                                                                                              | 14                        | 2 🖈 🗖                                           | Paused                                                                                      |          |
| E F.Y.B.Con<br>Commerce                  | m. (2020 - 2                                                                                                                                    | 1)                                                                                                                                                                                                                                                                                                                                                                                                                                                                                                                                                                                                                                                                                                                                                                                                                                                                                                                                                                                                                                                                                                                                                                                                                                                                                                                                                                                                                                                                                                                                                                                                                                                                                                                                                                                                                                                                                                                                                                                                                                                                                                                       |                           | <del>(</del> 93                                 |                                                                                             |          |
|                                          |                                                                                                                                                 | Stream Classwork People G                                                                                                                                                                                                                                                                                                                                                                                                                                                                                                                                                                                                                                                                                                                                                                                                                                                                                                                                                                                                                                                                                                                                                                                                                                                                                                                                                                                                                                                                                                                                                                                                                                                                                                                                                                                                                                                                                                                                                                                                                                                                                                | brades                    |                                                 |                                                                                             |          |
|                                          |                                                                                                                                                 |                                                                                                                                                                                                                                                                                                                                                                                                                                                                                                                                                                                                                                                                                                                                                                                                                                                                                                                                                                                                                                                                                                                                                                                                                                                                                                                                                                                                                                                                                                                                                                                                                                                                                                                                                                                                                                                                                                                                                                                                                                                                                                                          |                           |                                                 |                                                                                             |          |
| -                                        | Stude                                                                                                                                           | ents                                                                                                                                                                                                                                                                                                                                                                                                                                                                                                                                                                                                                                                                                                                                                                                                                                                                                                                                                                                                                                                                                                                                                                                                                                                                                                                                                                                                                                                                                                                                                                                                                                                                                                                                                                                                                                                                                                                                                                                                                                                                                                                     | 69 students               | <u>ද</u>                                        |                                                                                             |          |
|                                          |                                                                                                                                                 | Actions 👻                                                                                                                                                                                                                                                                                                                                                                                                                                                                                                                                                                                                                                                                                                                                                                                                                                                                                                                                                                                                                                                                                                                                                                                                                                                                                                                                                                                                                                                                                                                                                                                                                                                                                                                                                                                                                                                                                                                                                                                                                                                                                                                |                           | ĄŻ                                              |                                                                                             |          |
|                                          |                                                                                                                                                 | gauri agine                                                                                                                                                                                                                                                                                                                                                                                                                                                                                                                                                                                                                                                                                                                                                                                                                                                                                                                                                                                                                                                                                                                                                                                                                                                                                                                                                                                                                                                                                                                                                                                                                                                                                                                                                                                                                                                                                                                                                                                                                                                                                                              |                           | :                                               |                                                                                             |          |
|                                          |                                                                                                                                                 | Prema Akhade                                                                                                                                                                                                                                                                                                                                                                                                                                                                                                                                                                                                                                                                                                                                                                                                                                                                                                                                                                                                                                                                                                                                                                                                                                                                                                                                                                                                                                                                                                                                                                                                                                                                                                                                                                                                                                                                                                                                                                                                                                                                                                             |                           |                                                 |                                                                                             |          |
|                                          |                                                                                                                                                 | Snehal Ambre                                                                                                                                                                                                                                                                                                                                                                                                                                                                                                                                                                                                                                                                                                                                                                                                                                                                                                                                                                                                                                                                                                                                                                                                                                                                                                                                                                                                                                                                                                                                                                                                                                                                                                                                                                                                                                                                                                                                                                                                                                                                                                             |                           | :                                               |                                                                                             |          |
|                                          |                                                                                                                                                 | Adnan Baig                                                                                                                                                                                                                                                                                                                                                                                                                                                                                                                                                                                                                                                                                                                                                                                                                                                                                                                                                                                                                                                                                                                                                                                                                                                                                                                                                                                                                                                                                                                                                                                                                                                                                                                                                                                                                                                                                                                                                                                                                                                                                                               |                           | :                                               |                                                                                             |          |
|                                          |                                                                                                                                                 | Omkar Bhuvad                                                                                                                                                                                                                                                                                                                                                                                                                                                                                                                                                                                                                                                                                                                                                                                                                                                                                                                                                                                                                                                                                                                                                                                                                                                                                                                                                                                                                                                                                                                                                                                                                                                                                                                                                                                                                                                                                                                                                                                                                                                                                                             |                           | :                                               |                                                                                             |          |
| 2                                        | _                                                                                                                                               |                                                                                                                                                                                                                                                                                                                                                                                                                                                                                                                                                                                                                                                                                                                                                                                                                                                                                                                                                                                                                                                                                                                                                                                                                                                                                                                                                                                                                                                                                                                                                                                                                                                                                                                                                                                                                                                                                                                                                                                                                                                                                                                          |                           |                                                 |                                                                                             |          |
|                                          |                                                                                                                                                 | Shraddha Bhuyad                                                                                                                                                                                                                                                                                                                                                                                                                                                                                                                                                                                                                                                                                                                                                                                                                                                                                                                                                                                                                                                                                                                                                                                                                                                                                                                                                                                                                                                                                                                                                                                                                                                                                                                                                                                                                                                                                                                                                                                                                                                                                                          |                           | :                                               |                                                                                             |          |
|                                          | L Q                                                                                                                                             | Shraddha Bhuvad                                                                                                                                                                                                                                                                                                                                                                                                                                                                                                                                                                                                                                                                                                                                                                                                                                                                                                                                                                                                                                                                                                                                                                                                                                                                                                                                                                                                                                                                                                                                                                                                                                                                                                                                                                                                                                                                                                                                                                                                                                                                                                          | 32°C Mostly sunn          | <u>፡</u><br>yy ^ ውୁ dን                          | 10:03 AM<br>4/20/2022                                                                       | R.       |
| Dougle Account                           |                                                                                                                                                 |                                                                                                                                                                                                                                                                                                                                                                                                                                                                                                                                                                                                                                                                                                                                                                                                                                                                                                                                                                                                                                                                                                                                                                                                                                                                                                                                                                                                                                                                                                                                                                                                                                                                                                                                                                                                                                                                                                                                                                                                                                                                                                                          | ;                         |                                                 | 4/20/2022                                                                                   | Ft)      |
| P Type h                                 |                                                                                                                                                 | Google Forms                                                                                                                                                                                                                                                                                                                                                                                                                                                                                                                                                                                                                                                                                                                                                                                                                                                                                                                                                                                                                                                                                                                                                                                                                                                                                                                                                                                                                                                                                                                                                                                                                                                                                                                                                                                                                                                                                                                                                                                                                                                                                                             | Google Form × +           |                                                 | -<br>-                                                                                      | <b>₽</b> |
| Or Type h                                |                                                                                                                                                 | x SYCS - Google Drive x E WebProgramming - C<br>com/forms/d/1f-HI5pH8uaRjtpT7CSZofJqdS02NFNTeeLNeloQpUCY                                                                                                                                                                                                                                                                                                                                                                                                                                                                                                                                                                                                                                                                                                                                                                                                                                                                                                                                                                                                                                                                                                                                                                                                                                                                                                                                                                                                                                                                                                                                                                                                                                                                                                                                                                                                                                                                                                                                                                                                                 | Google Form × +           | y ∧ ⊡ d≬<br>√                                   | -<br>-                                                                                      |          |
| Or Type h                                | docs.google.c                                                                                                                                   | x SYCS - Google Drive x E WebProgramming - C<br>com/forms/d/1f-HI5pH8uaRjtpT7CSZofJqdS02NFNTeeLNeloQpUCY                                                                                                                                                                                                                                                                                                                                                                                                                                                                                                                                                                                                                                                                                                                                                                                                                                                                                                                                                                                                                                                                                                                                                                                                                                                                                                                                                                                                                                                                                                                                                                                                                                                                                                                                                                                                                                                                                                                                                                                                                 | Google Form x +<br>(/edit | y へ 亘 dð<br>マ<br>ピ ☆ ]                          | -<br>-<br>Pa                                                                                |          |
| Or Type h                                | docs.google.c                                                                                                                                   | Image: SYCS - Google Drive   Image: SycS - Google Drive <td< td=""><td>Google Form x +<br/>(/edit</td><td>y へ ⊕ d∜<br/>ビ ☆ 】<br/>Send</td><td>-<br/>-<br/>-<br/>-<br/>-<br/>-<br/>-<br/>-<br/>-<br/>-<br/>-<br/>-<br/>-<br/>-</td><td></td></td<>                                                                                                                                                                                                                                                                                                                                                                                                                                                                                  | Google Form x +<br>(/edit | y へ ⊕ d∜<br>ビ ☆ 】<br>Send                       | -<br>-<br>-<br>-<br>-<br>-<br>-<br>-<br>-<br>-<br>-<br>-<br>-<br>-                          |          |
| oogle Account<br>C C C<br>WebProc        | docs.google.c<br>gramming<br>ection 1 of 3                                                                                                      | Image: SYCS - Google Drive   Image: SYCS - Google Drive   Image: SYCS - Google Drive     Image: SYCS - Google Drive   Image: SYCS - Google Drive   Image: SYCS - Google Drive     Image: SYCS - Google Drive   Image: SYCS - Google Drive   Image: SYCS - Google Drive   Image: SYCS - Google Drive     Image: SYCS - Google Drive   Image: SYCS - Google Drive   Image: SYCS - Google Drive   Image: SYCS - Google Drive     Image: SYCS - Google Drive   Image: SYCS - Google Drive   Image: SYCS - Google Drive   Image: SYCS - Google Drive     Image: SYCS - Google Drive   Image: SYCS - Google Drive   Image: SYCS - Google Drive   Image: SYCS - Google Drive     Image: SYCS - Google Drive   Image: SYCS - Google Drive   Image: SYCS - Google Drive   Image: SYCS - Google Drive     Image: SYCS - Google Drive   Image: SYCS - Google Drive   Image: SYCS - Google Drive   Image: SYCS - Google Drive     Image: SYCS - Google Drive   Image: SYCS - Google Drive   Image: SYCS - Google Drive   Image: SYCS - Google Drive     Image: SYCS - Google Drive   Image: SYCS - Google Drive   Image: SYCS - Google Drive   Image: SYCS - Google Drive     Image: SYCS - Google Drive   Image: SYCS - Google Drive   Image: SYCS - Google Drive   Image: SYCS - Google Drive     Image: SYCS - Google Drive                                                                                                                                                                                                                                                                                                                                                                                                                                                                                                                                                                                                                                                                                                                                                                                                       | Google Form X +<br>1/edit | y ∧ ⊕ d><br>✓<br>E ★<br>Send<br>Total points: 7 | -<br>-<br>Pa                                                                                |          |
| Oogle Account<br>→ C                     | docs.google.c<br>gramming<br>ection 1 of 3<br>Dnyar                                                                                             | Constant of the second s | Google Form x +<br>Vedit  | y へ ⊕ d∜<br>ビ ☆ 】<br>Send                       | -<br>-<br>-<br>-<br>-<br>-<br>-<br>-<br>-<br>-<br>-<br>-<br>-<br>-<br>-<br>-<br>-<br>-<br>- |          |
| P Type h   oogle Account   C C   WebProc | docs.google.c<br>gramming<br>ection 1 of 3<br>Dnyar<br>Comr                                                                                     | Image: SYCS - Google Drive   Image: SYCS - Google Drive   Image: SYCS - Google Drive     ×   ▲ SYCS - Google Drive   Image: SYCS - Google Drive   Image: SYCS - Google Drive     ×   ▲ SYCS - Google Drive   Image: SYCS - Google Drive   Image: SYCS - Google Drive   Image: SYCS - Google Drive     ×   ▲ SYCS - Google Drive   ×   Image: SYCS - Google Drive   Image: Sychology     ×   ▲ SYCS - Google Drive   ×   Image: Sychology   Image: Sychology     ×   ▲ SYCS - Google Drive   ×   Image: Sychology   Image: Sychology     ×   ▲ SYCS - Google Drive   ×   Image: Sychology   Image: Sychology     ×   ▲ SYCS - Google Drive   ×   Image: Sychology   Image: Sychology     ×   ▲ SYCS - Google Drive   ×   Image: Sychology   Image: Sychology     ×   ▲ SYCS - Google Drive   ×   Image: Sychology   Image: Sychology     Image: Sychology   M Sychology   Image: Sychology   Image: Sychology   Image: Sychology     Image: Sychology   Image: Sychology   Image: Sychology   Image: Sychology   Image: Sychology     Image: Sychology   Image: Sychology   Image: S                                                                                                                                                                                                                                                                                                                                                                                                                                                                                                                                                                                                                                                                                                                                                                                                                                                                                                                                                                                                                                      | Google Form x +<br>Vedit  | y ∧ ⊕ d><br>✓<br>E ★<br>Send<br>Total points: 7 | -<br>-<br>:<br>75<br>(+)<br>-                                                               |          |
| Oogle Account<br>→ C ( ) C<br>WebProc    | docs.google.c<br>gramming<br>ection 1 of 3<br>Dnyar<br>Comr<br>Seme                                                                             | Google Forms<br>× SYCS - Google Drive × WebProgramming - (<br>com/forms/d/1f-HI5pH8uaRjtpT7CSZofJqd502NFNTeeLNeloQpUcY<br>Cuestions Responses 1 Setting<br>Cuestions Responses 1 Setting<br>Addeep College of Science and<br>nerce, Morvande - Boraj, Khe<br>ster end exam 2020-2021                                                                                                                                                                                                                                                                                                                                                                                                                                                                                                                                                                                                                                                                                                                                                                                                                                                                                                                                                                                                                                                                                                                                                                                                                                                                                                                                                                                                                                                                                                                                                                                                                                                                                                                                                                                                                                     | Google Form x +<br>Vedit  | y ∧ ⊕ d><br>✓<br>E ★<br>Send<br>Total points: 7 | -<br>-<br>-<br>-<br>-<br>-<br>-<br>-<br>-<br>-<br>-<br>-<br>-<br>-<br>-<br>-<br>-<br>-<br>- |          |
| oogle Account<br>C C C S<br>WebProc      | docs.google.c<br>gramming<br>ection 1 of 3<br>Dnyar<br>Comr<br>Seme                                                                             | Image: Comparison of the ster end exam 2020-2021     Programming-USCS307     2020                                                                                                                                                                                                                                                                                                                                                                                                                                                                                                                                                                                                                                                                                                                                                                                                                                                                                                                                                                                                                                                                                                                                                                                                                                                                                                                                                                                                                                                                                                                                                                                                                                                                                                                                                                                                                                                                                                                                                                                                                                        | Google Form x +<br>Vedit  | y ∧ ⊕ d><br>✓<br>E ★<br>Send<br>Total points: 7 | -<br>-<br>-<br>-<br>-<br>-<br>-<br>-<br>-<br>-<br>-<br>-<br>-<br>-                          |          |
| P Type h                                 | docs.google.c<br>gramming<br>ection 1 of 3<br>Dnyar<br>Comr<br>Subject-Web<br>Subject Code<br>Subject Code<br>Marks- 60<br>Date-21/12/2         | Image: Comparison of the ster end exam 2020-2021     Programming-USCS307     2020                                                                                                                                                                                                                                                                                                                                                                                                                                                                                                                                                                                                                                                                                                                                                                                                                                                                                                                                                                                                                                                                                                                                                                                                                                                                                                                                                                                                                                                                                                                                                                                                                                                                                                                                                                                                                                                                                                                                                                                                                                        | Google Form x +<br>Vedit  | y ∧ ⊕ d><br>✓<br>E ★<br>Send<br>Total points: 7 | -<br>-<br>-<br>-<br>-<br>-<br>-<br>-<br>-<br>-<br>-<br>-<br>-<br>-<br>-<br>-<br>-<br>-<br>- |          |
| oogle Account<br>C C C C<br>WebProc      | docs.google.c<br>gramming<br>ection 1 of 3<br>Dnyar<br>Comr<br>Seme<br>Subject-Web<br>Subject Code<br>Marks- 60<br>Date-21/12/2<br>Time- 2pm to | Image: Comparison of the ster end exam 2020-2021     Programming-USCS307     2020                                                                                                                                                                                                                                                                                                                                                                                                                                                                                                                                                                                                                                                                                                                                                                                                                                                                                                                                                                                                                                                                                                                                                                                                                                                                                                                                                                                                                                                                                                                                                                                                                                                                                                                                                                                                                                                                                                                                                                                                                                        | Google Form x +<br>Vedit  | y ∧ ⊕ d><br>✓<br>E ★<br>Send<br>Total points: 7 | -<br>-<br>-<br>-<br>-<br>-<br>-<br>-<br>-<br>-<br>-<br>-<br>-<br>-<br>-<br>-<br>-<br>-<br>- |          |